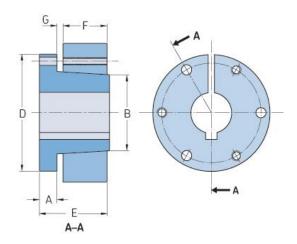

## PHF SF-42MM

| Bushing no.        | SF    |
|--------------------|-------|
| Bore diameter      | 42    |
| (mm)               |       |
| Bore diameter (in) | 1.65  |
| A (mm)             | 16    |
| A (in)             | 0.63  |
| B (mm)             | 79.5  |
| B (in)             | 3.13  |
| D (mm)             | 117.6 |
| D (in)             | 4.63  |
| E (mm)             | 52.32 |
| E (in)             | 2.06  |
| F (mm)             | 31.75 |
| F (in)             | 1.25  |
| G (mm)             | 5.59  |
| G (in)             | 0.22  |
| Weight (kg)        | 1.7   |
| Weight (lbs)       | 3.75  |