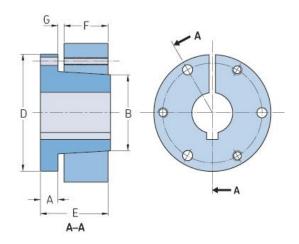

## PHF SF-40MM

| Bushing no.        | SF    |
|--------------------|-------|
| Bore diameter      | 40    |
| (mm)               |       |
| Bore diameter (in) | 1.57  |
| A (mm)             | 16    |
| A (in)             | 0.63  |
| B (mm)             | 79.5  |
| B (in)             | 3.13  |
| D (mm)             | 117.6 |
| D (in)             | 4.63  |
| E (mm)             | 52.32 |
| E (in)             | 2.06  |
| F (mm)             | 31.75 |
| F (in)             | 1.25  |
| G (mm)             | 5.59  |
| G (in)             | 0.22  |
| Weight (kg)        | 1.62  |
| Weight (lbs)       | 3.57  |