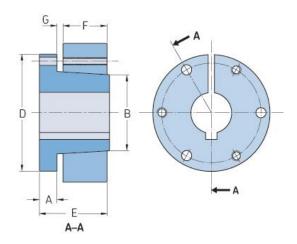

## PHF SF-38MM

| Bushing no.        | SF    |
|--------------------|-------|
| Bore diameter      | 38    |
| (mm)               |       |
| Bore diameter (in) | 1.5   |
| A (mm)             | 16    |
| A (in)             | 0.63  |
| B (mm)             | 79.5  |
| B (in)             | 3.13  |
| D (mm)             | 117.6 |
| D (in)             | 4.63  |
| E (mm)             | 52.32 |
| E (in)             | 2.06  |
| F (mm)             | 31.75 |
| F (in)             | 1.25  |
| G (mm)             | 5.59  |
| G (in)             | 0.22  |
| Weight (kg)        | 1.88  |
| Weight (lbs)       | 4.14  |