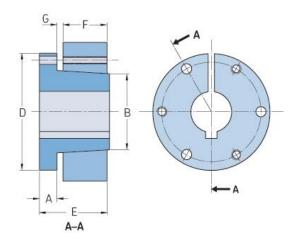

## PHF SF-32MM

| Bushing no.        | SF    |
|--------------------|-------|
| Bore diameter      | 32    |
| (mm)               |       |
| Bore diameter (in) | 1.26  |
| A (mm)             | 16    |
| A (in)             | 0.63  |
| B (mm)             | 79.5  |
| B (in)             | 3.13  |
| D (mm)             | 117.6 |
| D (in)             | 4.63  |
| E (mm)             | 52.32 |
| E (in)             | 2.06  |
| F (mm)             | 31.75 |
| F (in)             | 1.25  |
| G (mm)             | 5.59  |
| G (in)             | 0.22  |
| Weight (kg)        | 2.23  |
| Weight (lbs)       | 4.92  |