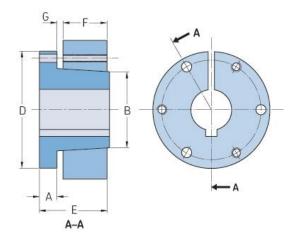

## PHF SF-28MM

| Bushing no.        | SF    |
|--------------------|-------|
| Bore diameter      | 28    |
| (mm)               |       |
| Bore diameter (in) | 1.1   |
| A (mm)             | 16    |
| A (in)             | 0.63  |
| B (mm)             | 79.5  |
| B (in)             | 3.13  |
| D (mm)             | 117.6 |
| D (in)             | 4.63  |
| E (mm)             | 52.32 |
| E (in)             | 2.06  |
| F (mm)             | 31.75 |
| F (in)             | 1.25  |
| G (mm)             | 5.59  |
| G (in)             | 0.22  |
| Weight (kg)        | 2.08  |
| Weight (lbs)       | 4.59  |