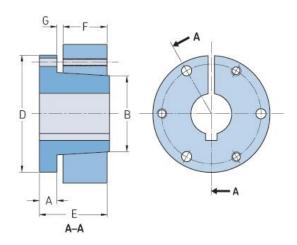

## PHF SF-2-7/8

| SF    |
|-------|
| 73    |
|       |
| 2.875 |
| -     |
| -     |
| -     |
| -     |
| -     |
| -     |
| -     |
| -     |
| -     |
| -     |
| -     |
| -     |
| 7.9   |
| 0.86  |
| 1.9   |
|       |