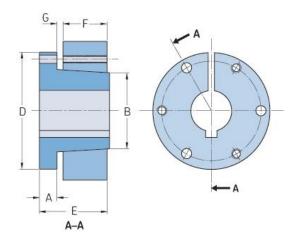

## PHF SF-2-1/2

| Bushing no.        | SF   |
|--------------------|------|
| Bore diameter      | 64   |
| (mm)               |      |
| Bore diameter (in) | 2.5  |
| A (mm)             | -    |
| A (in)             | -    |
| B (mm)             | -    |
| B (in)             | -    |
| D (mm)             | -    |
| D (in)             | -    |
| E (mm)             | -    |
| E (in)             | -    |
| F (mm)             | -    |
| F (in)             | -    |
| G (mm)             | -    |
| G (in)             | -    |
| Bolt size          | 7.9  |
| Weight (kg)        | 1.24 |
| Weight (lbs)       | 2.73 |