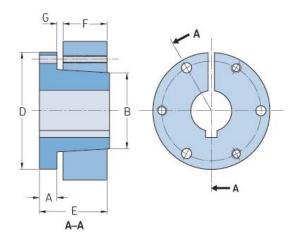

## PHF SF-2-1/4

| -                  | 672  |
|--------------------|------|
| Bushing no.        | SF   |
| Bore diameter      | 57   |
| (mm)               |      |
| Bore diameter (in) | 2.25 |
| A (mm)             | -    |
| A (in)             | -    |
| B (mm)             | -    |
| B (in)             | -    |
| D (mm)             | -    |
| D (in)             | -    |
| E (mm)             | -    |
| E (in)             | -    |
| F (mm)             | -    |
| F (in)             | -    |
| G (mm)             | -    |
| G (in)             | -    |
| Bolt size          | 7.9  |
| Weight (kg)        | 1.37 |
| Weight (lbs)       | 3.02 |