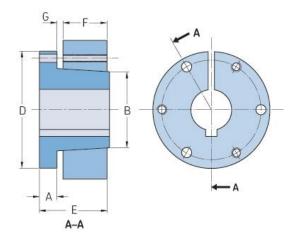

## PHF SK-42MM

| Bushing no.           | SK    |
|-----------------------|-------|
| Bore diameter<br>(mm) | 42    |
| Bore diameter (in)    | 1.65  |
| A (mm)                | 14.22 |
| A (in)                | 0.56  |
| B (mm)                | 71.37 |
| B (in)                | 2.81  |
| D (mm)                | 98.55 |
| D (in)                | 3.88  |
| E (mm)                | 49.02 |
| E (in)                | 1.93  |
| F (mm)                | 31.75 |
| F (in)                | 1.25  |
| G (mm)                | 5.59  |
| G (in)                | 0.22  |
| Weight (kg)           | 1.19  |
| Weight (lbs)          | 2.62  |