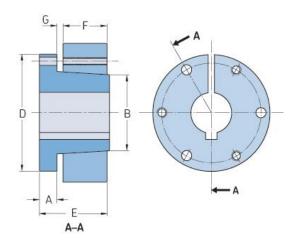

## PHF SK-40MM

| Bushing no.        | SK    |
|--------------------|-------|
| Bore diameter      | 40    |
| (mm)               |       |
| Bore diameter (in) | 1.57  |
| A (mm)             | 14.22 |
| A (in)             | 0.56  |
| B (mm)             | 71.37 |
| B (in)             | 2.81  |
| D (mm)             | 98.55 |
| D (in)             | 3.88  |
| E (mm)             | 49.02 |
| E (in)             | 1.93  |
| F (mm)             | 31.75 |
| F (in)             | 1.25  |
| G (mm)             | 5.59  |
| G (in)             | 0.22  |
| Weight (kg)        | 1.22  |
| Weight (lbs)       | 2.69  |