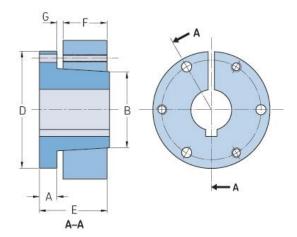

## PHF SK-38MM

| Bushing no.        | SK    |
|--------------------|-------|
| Bore diameter      | 38    |
| (mm)               |       |
| Bore diameter (in) | 1.5   |
| A (mm)             | 14.22 |
| A (in)             | 0.56  |
| B (mm)             | 71.37 |
| B (in)             | 2.81  |
| D (mm)             | 98.55 |
| D (in)             | 3.88  |
| E (mm)             | 49.02 |
| E (in)             | 1.93  |
| F (mm)             | 31.75 |
| F (in)             | 1.25  |
| G (mm)             | 5.59  |
| G (in)             | 0.22  |
| Weight (kg)        | 1.26  |
| Weight (lbs)       | 2.78  |