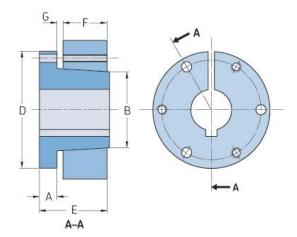

## PHF SK-30MM

| Bushing no.        | SK    |
|--------------------|-------|
| Bore diameter      | 30    |
| (mm)               |       |
| Bore diameter (in) | 1.18  |
| A (mm)             | 14.22 |
| A (in)             | 0.56  |
| B (mm)             | 71.37 |
| B (in)             | 2.81  |
| D (mm)             | 98.55 |
| D (in)             | 3.88  |
| E (mm)             | 49.02 |
| E (in)             | 1.93  |
| F (mm)             | 31.75 |
| F (in)             | 1.25  |
| G (mm)             | 5.59  |
| G (in)             | 0.22  |
| Weight (kg)        | 1.43  |
| Weight (lbs)       | 3.15  |