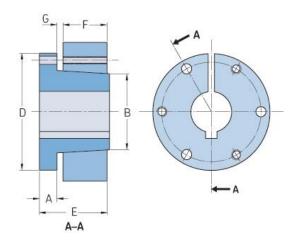

## PHF SK-2-1/2

|                    | <u></u> |
|--------------------|---------|
| Bushing no.        | SK      |
| Bore diameter      | 64      |
| (mm)               |         |
| Bore diameter (in) | 2.5     |
| A (mm)             | -       |
| A (in)             | -       |
| B (mm)             | -       |
| B (in)             | -       |
| D (mm)             | -       |
| D (in)             | -       |
| E (mm)             | -       |
| E (in)             | -       |
| F (mm)             | -       |
| F (in)             | -       |
| G (mm)             | -       |
| G (in)             | -       |
| Bolt size          | 7.9     |
| Weight (kg)        | 0.9     |
| Weight (lbs)       | 1.98    |
|                    |         |