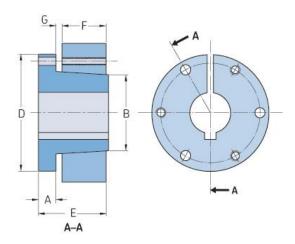

## **PHF SK-1/2**

| Bushing no.        | SK   |
|--------------------|------|
|                    |      |
| Bore diameter      | 13   |
| (mm)               |      |
| Bore diameter (in) | 0.5  |
| A (mm)             | -    |
| A (in)             | -    |
| B (mm)             | -    |
| B (in)             | -    |
| D (mm)             | -    |
| D (in)             | -    |
| E (mm)             | -    |
| E (in)             | -    |
| F (mm)             | -    |
| F (in)             | -    |
| G (mm)             | -    |
| G (in)             | -    |
| Bolt size          | 7.9  |
| Weight (kg)        | 0.9  |
| Weight (lbs)       | 1.98 |