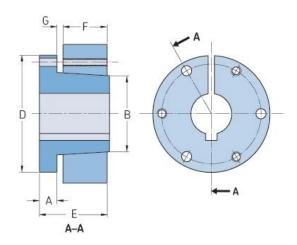

## PHF SD-42MM

| Bushing no.           | SD    |
|-----------------------|-------|
| Bore diameter<br>(mm) | 42    |
| Bore diameter (in)    | 1.65  |
| A (mm)                | 10.92 |
| A (in)                | 0.43  |
| B (mm)                | 55.37 |
| B (in)                | 2.18  |
| D (mm)                | 80.77 |
| D (in)                | 3.18  |
| E (mm)                | 45.97 |
| E (in)                | 1.81  |
| F (mm)                | 31.75 |
| F (in)                | 1.25  |
| G (mm)                | 3.05  |
| G (in)                | 0.12  |
| Weight (kg)           | 0.58  |
| Weight (lbs)          | 1.28  |