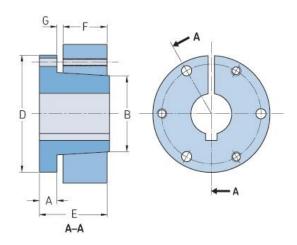

## PHF SD-40MM

| Bushing no.        | SD    |
|--------------------|-------|
| Bore diameter      | 40    |
| (mm)               |       |
| Bore diameter (in) | 1.57  |
| A (mm)             | 10.92 |
| A (in)             | 0.43  |
| B (mm)             | 55.37 |
| B (in)             | 2.18  |
| D (mm)             | 80.77 |
| D (in)             | 3.18  |
| E (mm)             | 45.97 |
| E (in)             | 1.81  |
| F (mm)             | 31.75 |
| F (in)             | 1.25  |
| G (mm)             | 3.05  |
| G (in)             | 0.12  |
| Weight (kg)        | 0.59  |
| Weight (lbs)       | 1.3   |
|                    |       |