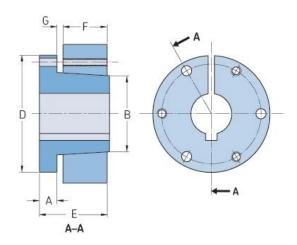

## PHF SD-38MM

| Bushing no.        | SD    |
|--------------------|-------|
| Bore diameter      | 38    |
| (mm)               |       |
| Bore diameter (in) | 1.5   |
| A (mm)             | 10.92 |
| A (in)             | 0.43  |
| B (mm)             | 55.37 |
| B (in)             | 2.18  |
| D (mm)             | 80.77 |
| D (in)             | 3.18  |
| E (mm)             | 45.97 |
| E (in)             | 1.81  |
| F (mm)             | 31.75 |
| F (in)             | 1.25  |
| G (mm)             | 3.05  |
| G (in)             | 0.12  |
| Weight (kg)        | 0.64  |
| Weight (lbs)       | 1.41  |