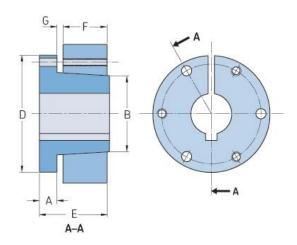

## PHF SD-32MM

| Bushing no.        | SD    |
|--------------------|-------|
| Bore diameter      | 32    |
| (mm)               |       |
| Bore diameter (in) | 1.26  |
| A (mm)             | 10.92 |
| A (in)             | 0.43  |
| B (mm)             | 55.37 |
| B (in)             | 2.18  |
| D (mm)             | 80.77 |
| D (in)             | 3.18  |
| E (mm)             | 45.97 |
| E (in)             | 1.81  |
| F (mm)             | 31.75 |
| F (in)             | 1.25  |
| G (mm)             | 3.05  |
| G (in)             | 0.12  |
| Weight (kg)        | 0.7   |
| Weight (lbs)       | 1.54  |