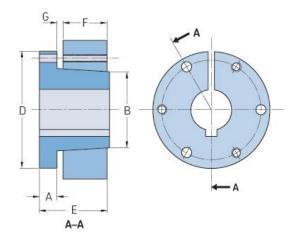

## PHF SD-35MM

| Bushing no.        | SD    |
|--------------------|-------|
| Bore diameter      | 35    |
| (mm)               |       |
| Bore diameter (in) | 1.38  |
| A (mm)             | 10.92 |
| A (in)             | 0.43  |
| B (mm)             | 55.37 |
| B (in)             | 2.18  |
| D (mm)             | 80.77 |
| D (in)             | 3.18  |
| E (mm)             | 45.97 |
| E (in)             | 1.81  |
| F (mm)             | 31.75 |
| F (in)             | 1.25  |
| G (mm)             | 3.05  |
| G (in)             | 0.12  |
| Weight (kg)        | 0.65  |
| Weight (lbs)       | 1.43  |