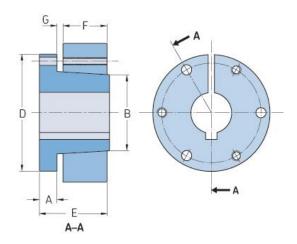

## PHF SD-30MM

| Bushing no.        | SD    |
|--------------------|-------|
| Bore diameter      | 30    |
| (mm)               |       |
| Bore diameter (in) | 1.18  |
| A (mm)             | 10.92 |
| A (in)             | 0.43  |
| B (mm)             | 55.37 |
| B (in)             | 2.18  |
| D (mm)             | 80.77 |
| D (in)             | 3.18  |
| E (mm)             | 45.97 |
| E (in)             | 1.81  |
| F (mm)             | 31.75 |
| F (in)             | 1.25  |
| G (mm)             | 3.05  |
| G (in)             | 0.12  |
| Weight (kg)        | 0.73  |
| Weight (lbs)       | 1.61  |