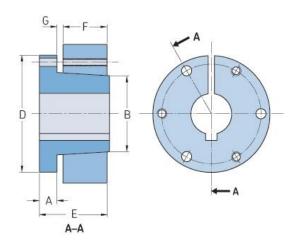

## PHF SD-24MM

| Bushing no.           | SD    |
|-----------------------|-------|
| Bore diameter<br>(mm) | 24    |
| Bore diameter (in)    | 0.94  |
| A (mm)                | 10.92 |
| A (in)                | 0.43  |
| B (mm)                | 55.37 |
| B (in)                | 2.18  |
| D (mm)                | 80.77 |
| D (in)                | 3.18  |
| E (mm)                | 45.97 |
| E (in)                | 1.81  |
| F (mm)                | 31.75 |
| F (in)                | 1.25  |
| G (mm)                | 3.05  |
| G (in)                | 0.12  |
| Weight (kg)           | 0.64  |
| Weight (lbs)          | 1.41  |