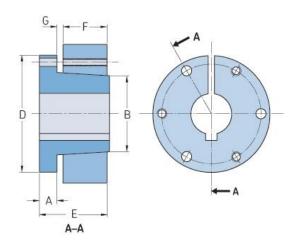

## PHF SD-2

| D 1.               | SD   |
|--------------------|------|
| Bushing no.        | 30   |
| Bore diameter      | 51   |
| (mm)               |      |
| Bore diameter (in) | -    |
| A (mm)             | -    |
| A (in)             | -    |
| B (mm)             | -    |
| B (in)             | -    |
| D (mm)             | -    |
| D (in)             | -    |
| E (mm)             | -    |
| E (in)             | -    |
| F (mm)             | -    |
| F (in)             | -    |
| G (mm)             | -    |
| G (in)             | -    |
| Bolt size          | 6.35 |
| Weight (kg)        | 0.33 |
| Weight (lbs)       | 0.73 |