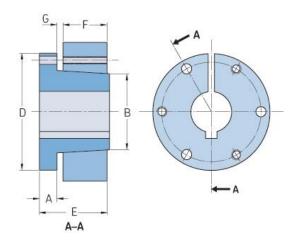

## PHF SD-1-15/16

| Bushing no.        | SD     |
|--------------------|--------|
|                    | 49     |
| Bore diameter      | 7)     |
| (mm)               | 1.9375 |
| Bore diameter (in) | 1.93/3 |
| A (mm)             | -      |
| A (in)             | -      |
| B (mm)             | -      |
| B (in)             | -      |
| D (mm)             | -      |
| D (in)             | -      |
| E (mm)             | -      |
| E (in)             | -      |
| F (mm)             | -      |
| F (in)             | -      |
| G (mm)             | -      |
| G (in)             | -      |
| Bolt size          | 6.35   |
| Weight (kg)        | 0.37   |
| Weight (lbs)       | 0.82   |