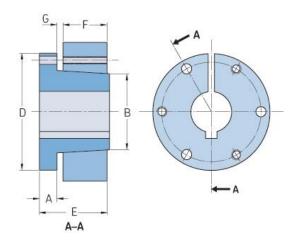

## PHF SD-1-7/8

| ,                  | .,    |
|--------------------|-------|
| Bushing no.        | SD    |
| Bore diameter      | 48    |
| (mm)               |       |
| Bore diameter (in) | 1.875 |
| A (mm)             | -     |
| A (in)             | -     |
| B (mm)             | -     |
| B (in)             | -     |
| D (mm)             | -     |
| D (in)             | -     |
| E (mm)             | -     |
| E (in)             | -     |
| F (mm)             | -     |
| F (in)             | -     |
| G (mm)             | -     |
| G (in)             | -     |
| Bolt size          | 6.35  |
| Weight (kg)        | 0.41  |
| Weight (lbs)       | 0.9   |
|                    |       |