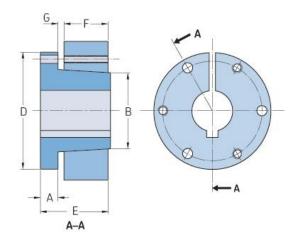

## PHF SD-1-13/16

|                    | CD     |
|--------------------|--------|
| Bushing no.        | SD     |
| Bore diameter      | 46     |
| (mm)               |        |
| Bore diameter (in) | 1.8125 |
| A (mm)             | -      |
| A (in)             | -      |
| B (mm)             | -      |
| B (in)             | -      |
| D (mm)             | -      |
| D (in)             | -      |
| E (mm)             | -      |
| E (in)             | -      |
| F (mm)             | -      |
| F (in)             | -      |
| G (mm)             | -      |
| G (in)             | -      |
| Bolt size          | 6.35   |
| Weight (kg)        | 0.48   |
| Weight (lbs)       | 1.06   |
|                    |        |