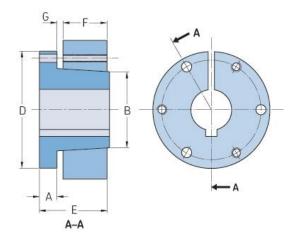

## PHF SD-1-11/16

| Bushing no.        | SD     |
|--------------------|--------|
| Bore diameter      | 43     |
| (mm)               |        |
| Bore diameter (in) | 1.6875 |
| A (mm)             | -      |
| A (in)             | -      |
| B (mm)             | -      |
| B (in)             | -      |
| D (mm)             | -      |
| D (in)             | -      |
| E (mm)             | -      |
| E (in)             | -      |
| F (mm)             | -      |
| F (in)             | -      |
| G (mm)             | -      |
| G (in)             | -      |
| Bolt size          | 6.35   |
| Weight (kg)        | 0.56   |
| Weight (lbs)       | 1.23   |