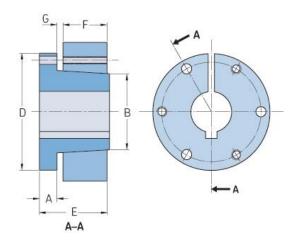

## PHF SD-1/2

| - 1:               | CD   |
|--------------------|------|
| Bushing no.        | SD   |
| Bore diameter      | 13   |
| (mm)               |      |
| Bore diameter (in) | 0.5  |
| A (mm)             | -    |
| A (in)             | -    |
| B (mm)             | -    |
| B (in)             | -    |
| D (mm)             | -    |
| D (in)             | -    |
| E (mm)             | -    |
| E (in)             | -    |
| F (mm)             | -    |
| F (in)             | -    |
| G (mm)             | -    |
| G (in)             | -    |
| Bolt size          | 6.35 |
| Weight (kg)        | 0.93 |
| Weight (lbs)       | 2.05 |