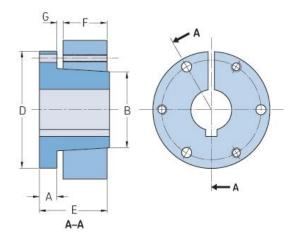

## PHF SDS-42MM

| Bushing no.        | SDS   |
|--------------------|-------|
| Bore diameter      | 42    |
| (mm)               |       |
| Bore diameter (in) | 1.65  |
| A (mm)             | 10.92 |
| A (in)             | 0.43  |
| B (mm)             | 55.37 |
| B (in)             | 2.18  |
| D (mm)             | 80.77 |
| D (in)             | 3.18  |
| E (mm)             | 33.27 |
| E (in)             | 1.31  |
| F (mm)             | 19.05 |
| F (in)             | 0.75  |
| G (mm)             | 3.05  |
| G (in)             | 0.12  |
| Weight (kg)        | 0.5   |
| Weight (lbs)       | 1.1   |