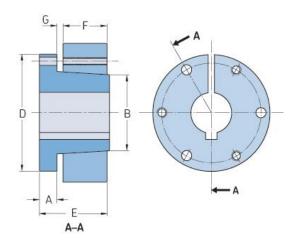

## PHF SDS-38MM

| Bushing no.        | SDS   |
|--------------------|-------|
| Bore diameter      | 38    |
| (mm)               |       |
| Bore diameter (in) | 1.5   |
| A (mm)             | 10.92 |
| A (in)             | 0.43  |
| B (mm)             | 55.37 |
| B (in)             | 2.18  |
| D (mm)             | 80.77 |
| D (in)             | 3.18  |
| E (mm)             | 33.27 |
| E (in)             | 1.31  |
| F (mm)             | 19.05 |
| F (in)             | 0.75  |
| G (mm)             | 3.05  |
| G (in)             | 0.12  |
| Weight (kg)        | 0.43  |
| Weight (lbs)       | 0.95  |
|                    |       |