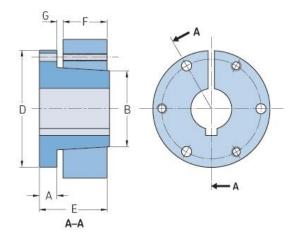

## PHF SDS-35MM

| Bushing no.        | SDS   |
|--------------------|-------|
| Bore diameter      | 35    |
| (mm)               |       |
| Bore diameter (in) | 1.38  |
| A (mm)             | 10.92 |
| A (in)             | 0.43  |
| B (mm)             | 55.37 |
| B (in)             | 2.18  |
| D (mm)             | 80.77 |
| D (in)             | 3.18  |
| E (mm)             | 33.27 |
| E (in)             | 1.31  |
| F (mm)             | 19.05 |
| F (in)             | 0.75  |
| G (mm)             | 3.05  |
| G (in)             | 0.12  |
| Weight (kg)        | 0.47  |
| Weight (lbs)       | 1.04  |