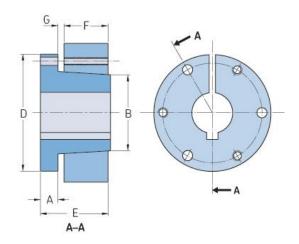

## PHF SDS-28MM

| Bushing no.        | SDS   |
|--------------------|-------|
| Bore diameter      | 28    |
| (mm)               |       |
| Bore diameter (in) | 1.1   |
| A (mm)             | 10.92 |
| A (in)             | 0.43  |
| B (mm)             | 55.37 |
| B (in)             | 2.18  |
| D (mm)             | 80.77 |
| D (in)             | 3.18  |
| E (mm)             | 33.27 |
| E (in)             | 1.31  |
| F (mm)             | 19.05 |
| F (in)             | 0.75  |
| G (mm)             | 3.05  |
| G (in)             | 0.12  |
| Weight (kg)        | 0.61  |
| Weight (lbs)       | 1.34  |