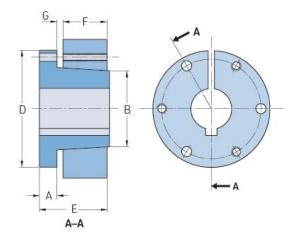

## PHF SDS-2

| <b>D</b> 1:        | SDS  |
|--------------------|------|
| Bushing no.        | 505  |
| Bore diameter      | 51   |
| (mm)               |      |
| Bore diameter (in) | -    |
| A (mm)             | -    |
| A (in)             | -    |
| B (mm)             | -    |
| B (in)             | -    |
| D (mm)             | -    |
| D (in)             | -    |
| E (mm)             | -    |
| E (in)             | -    |
| F (mm)             | -    |
| F (in)             | -    |
| G (mm)             | -    |
| G (in)             | -    |
| Bolt size          | 6.35 |
| Weight (kg)        | 0.31 |
| Weight (lbs)       | 0.68 |