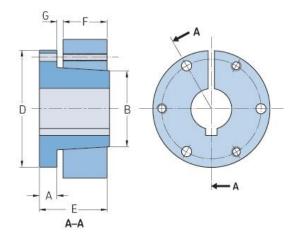

## PHF SDS-1-13/16

| Bushing no.        | SDS    |
|--------------------|--------|
| Bore diameter      | 46     |
| (mm)               |        |
| Bore diameter (in) | 1.8125 |
| A (mm)             | -      |
| A (in)             | -      |
| B (mm)             | -      |
| B (in)             | -      |
| D (mm)             | -      |
| D (in)             | -      |
| E (mm)             | -      |
| E (in)             | -      |
| F (mm)             | -      |
| F (in)             | -      |
| G (mm)             | -      |
| G (in)             | -      |
| Bolt size          | 6.35   |
| Weight (kg)        | 0.45   |
| Weight (lbs)       | 0.99   |