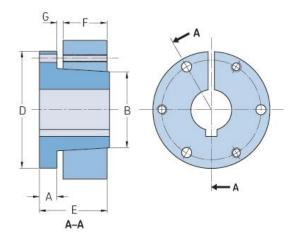

## PHF SDS-1-11/16

| Bushing no.        | SDS    |
|--------------------|--------|
| Bore diameter      | 43     |
| (mm)               |        |
| Bore diameter (in) | 1.0625 |
| A (mm)             | -      |
| A (in)             | -      |
| B (mm)             | -      |
| B (in)             | -      |
| D (mm)             | -      |
| D (in)             | -      |
| E (mm)             | -      |
| E (in)             | -      |
| F (mm)             | -      |
| F (in)             | -      |
| G (mm)             | -      |
| G (in)             | -      |
| Bolt size          | 6.35   |
| Weight (kg)        | 0.45   |
| Weight (lbs)       | 0.99   |