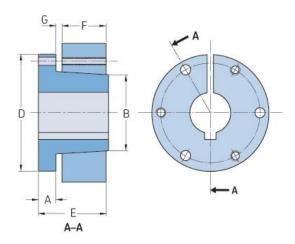

## PHF SDS-1/2

| Bushing no.        | SDS  |
|--------------------|------|
| Bore diameter      | 13   |
| (mm)               |      |
| Bore diameter (in) | 0.5  |
| A (mm)             | -    |
| A (in)             | -    |
| B (mm)             | -    |
| B (in)             | -    |
| D (mm)             | -    |
| D (in)             | -    |
| E (mm)             | -    |
| E (in)             | -    |
| F (mm)             | -    |
| F (in)             | -    |
| G (mm)             | -    |
| G (in)             | -    |
| Bolt size          | 6.35 |
| Weight (kg)        | 0.72 |
| Weight (lbs)       | 1.59 |