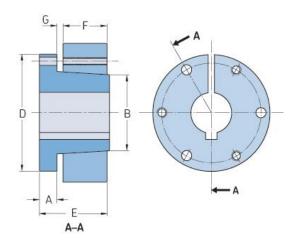

## PHF SH-32MM

| Bushing no.        | SH    |
|--------------------|-------|
| Bore diameter      | 32    |
| (mm)               |       |
| Bore diameter (in) | 1.26  |
| A (mm)             | 10.92 |
| A (in)             | 0.43  |
| B (mm)             | 47.75 |
| B (in)             | 1.88  |
| D (mm)             | 66.8  |
| D (in)             | 2.63  |
| E (mm)             | 33.27 |
| E (in)             | 1.31  |
| F (mm)             | 20.57 |
| F (in)             | 0.81  |
| G (mm)             | 3.05  |
| G (in)             | 0.12  |
| Weight (kg)        | 0.33  |
| Weight (lbs)       | 0.73  |