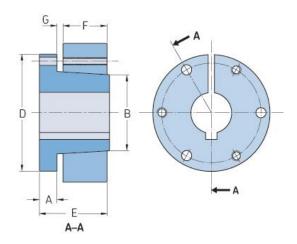

## PHF SH-28MM

| Bushing no.        | SH    |
|--------------------|-------|
| Bore diameter      | 28    |
| (mm)               |       |
| Bore diameter (in) | 1.1   |
| A (mm)             | 10.92 |
| A (in)             | 0.43  |
| B (mm)             | 47.75 |
| B (in)             | 1.88  |
| D (mm)             | 66.8  |
| D (in)             | 2.63  |
| E (mm)             | 33.27 |
| E (in)             | 1.31  |
| F (mm)             | 20.57 |
| F (in)             | 0.81  |
| G (mm)             | 3.05  |
| G (in)             | 0.12  |
| Weight (kg)        | 0.38  |
| Weight (lbs)       | 0.84  |