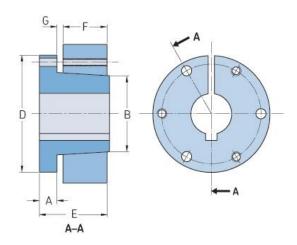

## PHF SH-30MM

| Bushing no.           | SH    |
|-----------------------|-------|
| Bore diameter<br>(mm) | 30    |
| Bore diameter (in)    | 1.18  |
| A (mm)                | 10.92 |
| A (in)                | 0.43  |
| B (mm)                | 47.75 |
| B (in)                | 1.88  |
| D (mm)                | 66.8  |
| D (in)                | 2.63  |
| E (mm)                | 33.27 |
| E (in)                | 1.31  |
| F (mm)                | 20.57 |
| F (in)                | 0.81  |
| G (mm)                | 3.05  |
| G (in)                | 0.12  |
| Weight (kg)           | 0.35  |
| Weight (lbs)          | 0.77  |