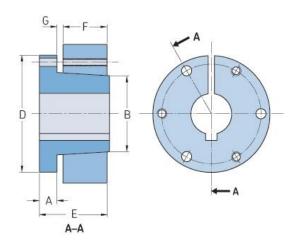

## PHF SH-24MM

| SH    |
|-------|
| 24    |
|       |
| 0.94  |
| 10.92 |
| 0.43  |
| 47.75 |
| 1.88  |
| 66.8  |
| 2.63  |
| 33.27 |
| 1.31  |
| 20.57 |
| 0.81  |
| 3.05  |
| 0.12  |
| 0.42  |
| 0.93  |
|       |