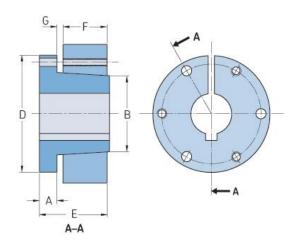

## PHF SH-25MM

| Bushing no.        | SH    |
|--------------------|-------|
| Bore diameter      | 25    |
| (mm)               |       |
| Bore diameter (in) | 0.98  |
| A (mm)             | 10.92 |
| A (in)             | 0.43  |
| B (mm)             | 47.75 |
| B (in)             | 1.88  |
| D (mm)             | 66.8  |
| D (in)             | 2.63  |
| E (mm)             | 33.27 |
| E (in)             | 1.31  |
| F (mm)             | 20.57 |
| F (in)             | 0.81  |
| G (mm)             | 3.05  |
| G (in)             | 0.12  |
| Weight (kg)        | 0.41  |
| Weight (lbs)       | 0.9   |