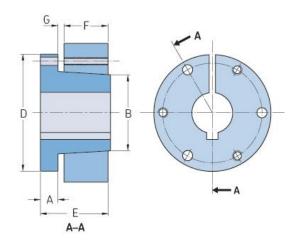

## PHF SH-1-11/16

| Bushing no.        | SH     |
|--------------------|--------|
| Bore diameter      | 43     |
| (mm)               |        |
| Bore diameter (in) | 1.6875 |
| A (mm)             | -      |
| A (in)             | -      |
| B (mm)             | -      |
| B (in)             | -      |
| D (mm)             | -      |
| D (in)             | -      |
| E (mm)             | -      |
| E (in)             | -      |
| F (mm)             | -      |
| F (in)             | -      |
| G (mm)             | -      |
| G (in)             | -      |
| Bolt size          | 6.35   |
| Weight (kg)        | 0.22   |
| Weight (lbs)       | 0.49   |
|                    |        |