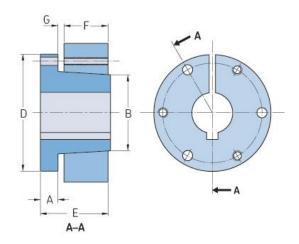

## PHF SH-1-5/8

|                    | CII   |
|--------------------|-------|
| Bushing no.        | SH    |
| Bore diameter      | 41    |
| (mm)               |       |
| Bore diameter (in) | 1.625 |
| A (mm)             | -     |
| A (in)             | -     |
| B (mm)             | -     |
| B (in)             | -     |
| D (mm)             | -     |
| D (in)             | -     |
| E (mm)             | -     |
| E (in)             | -     |
| F (mm)             | -     |
| F (in)             | -     |
| G (mm)             | -     |
| G (in)             | -     |
| Bolt size          | 6.35  |
| Weight (kg)        | 0.24  |
| Weight (lbs)       | 0.53  |