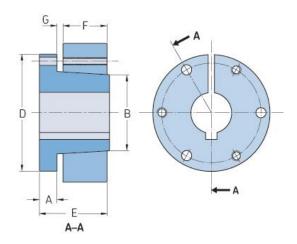

## PHF SH-1-1/2

|                    | .,   |
|--------------------|------|
| Bushing no.        | SH   |
| Bore diameter      | 38   |
| (mm)               |      |
| Bore diameter (in) | 1.5  |
| A (mm)             | -    |
| A (in)             | -    |
| B (mm)             | -    |
| B (in)             | -    |
| D (mm)             | -    |
| D (in)             | -    |
| E (mm)             | -    |
| E (in)             | -    |
| F (mm)             | -    |
| F (in)             | -    |
| G (mm)             | -    |
| G (in)             | -    |
| Bolt size          | 6.35 |
| Weight (kg)        | 0.29 |
| Weight (lbs)       | 0.64 |
|                    |      |