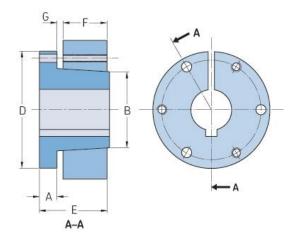

## PHF SH-1-7/16

|                    | au     |
|--------------------|--------|
| Bushing no.        | SH     |
| Bore diameter      | 37     |
| (mm)               |        |
| Bore diameter (in) | 1.4375 |
| A (mm)             | -      |
| A (in)             | -      |
| B (mm)             | -      |
| B (in)             | -      |
| D (mm)             | -      |
| D (in)             | -      |
| E (mm)             | -      |
| E (in)             | -      |
| F (mm)             | -      |
| F (in)             | -      |
| G (mm)             | -      |
| G (in)             | -      |
| Bolt size          | 6.35   |
| Weight (kg)        | 0.31   |
| Weight (lbs)       | 0.68   |