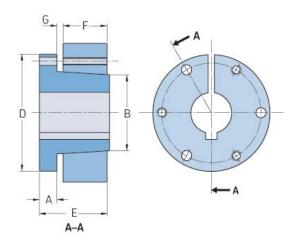

## PHF JA-1-1/4

| Bushing no.        | JA      |
|--------------------|---------|
| Bore diameter      | 32      |
| (mm)               |         |
| Bore diameter (in) | 1.25    |
| A (mm)             | 7.9     |
| A (in)             | 0.31    |
| B (mm)             | 35.1    |
| B (in)             | 1.38    |
| D (mm)             | 50.8    |
| D (in)             | 2       |
| E (mm)             | 25.4    |
| E (in)             | 1       |
| F (mm)             | 14.22   |
| F (in)             | 0.56    |
| G (mm)             | 3.05    |
| G (in)             | 0.12    |
| Bolt size          | 10 - 24 |
| Weight (kg)        | 0.1     |
| Weight (lbs)       | 0.22    |