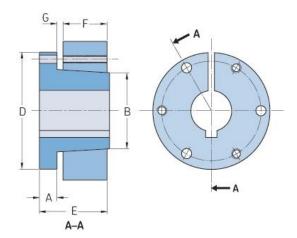

## PHF JA-1-3/16

|                    | т       |
|--------------------|---------|
| Bushing no.        | JA      |
| Bore diameter      | 30      |
| (mm)               |         |
| Bore diameter (in) | 1.1875  |
| A (mm)             | 7.9     |
| A (in)             | 0.31    |
| B (mm)             | 35.1    |
| B (in)             | 1.38    |
| D (mm)             | 50.8    |
| D (in)             | 2       |
| E (mm)             | 25.4    |
| E (in)             | 1       |
| F (mm)             | 14.22   |
| F (in)             | 0.56    |
| G (mm)             | 3.05    |
| G (in)             | 0.12    |
| Bolt size          | 10 - 24 |
| Weight (kg)        | 0.11    |
| Weight (lbs)       | 0.24    |