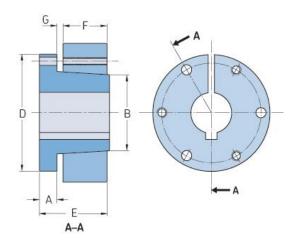

## PHF JA-1-1/8

| 5 1:               | TA      |
|--------------------|---------|
| Bushing no.        | JA      |
| Bore diameter      | 29      |
| (mm)               |         |
| Bore diameter (in) | 1.125   |
| A (mm)             | 7.9     |
| A (in)             | 0.31    |
| B (mm)             | 35.1    |
| B (in)             | 1.38    |
| D (mm)             | 50.8    |
| D (in)             | 2       |
| E (mm)             | 25.4    |
| E (in)             | 1       |
| F (mm)             | 14.22   |
| F (in)             | 0.56    |
| G (mm)             | 3.05    |
| G (in)             | 0.12    |
| Bolt size          | 10 - 24 |
| Weight (kg)        | 0.13    |
| Weight (lbs)       | 0.29    |