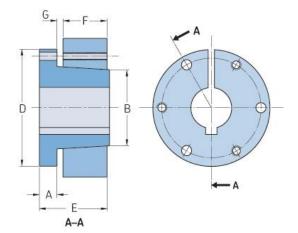

## PHF JA-1

| Bushing no.        | JA      |
|--------------------|---------|
| Bore diameter      | 25.4    |
| (mm)               |         |
| Bore diameter (in) | 1       |
| A (mm)             | 7.9     |
| A (in)             | 0.31    |
| B (mm)             | 35.1    |
| B (in)             | 1.38    |
| D (mm)             | 50.8    |
| D (in)             | 2       |
| E (mm)             | 25.4    |
| E (in)             | 1       |
| F (mm)             | 14.22   |
| F (in)             | 0.56    |
| G (mm)             | 3.05    |
| G (in)             | 0.12    |
| Bolt size          | 10 - 24 |
| Weight (kg)        | 0.12    |
| Weight (lbs)       | 0.26    |