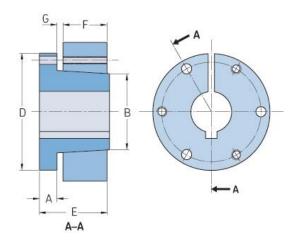

## **PHF JA-3/8**

| Bushing no.        | JA    |
|--------------------|-------|
| Bore diameter      | 10    |
| (mm)               |       |
| Bore diameter (in) | 0.375 |
| A (mm)             | 7.9   |
| A (in)             | 0.31  |
| B (mm)             | 35.1  |
| B (in)             | 1.38  |
| D (mm)             | 33    |
| D (in)             | 1.3   |
| E (mm)             | -     |
| E (in)             | -     |
| F (mm)             | -     |
| F (in)             | -     |
| G (mm)             | -     |
| G (in)             | -     |
| Bolt size          | -     |
| Weight (kg)        | 0.4   |
| Weight (lbs)       | 0.88  |