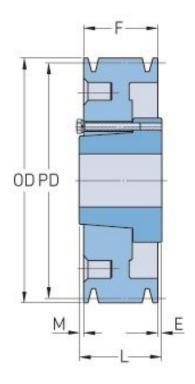

## PHP 1-B184-SK

| Pitch diameter<br>(mm)   | 467.36    |
|--------------------------|-----------|
| Pitch diameter (in)      | 18.4      |
| Outside diameter<br>(mm) | 476.25    |
| Outside diameter (in)    | 18.75     |
| Pulley type              | C-3       |
| Bushing no.              | SK        |
| Min. bore (mm)           | 12.7      |
| Min. bore (in)           | 0.5       |
| Max. bore (mm)           | 66.68     |
| Max. bore (in)           | 2.63      |
| F (in)                   | 1         |
| E (in)                   | (21/32)   |
| L (in)                   | 1 (15/16) |
| M (in)                   | (9/32)    |
| Weight (lbs)             | 39.7      |